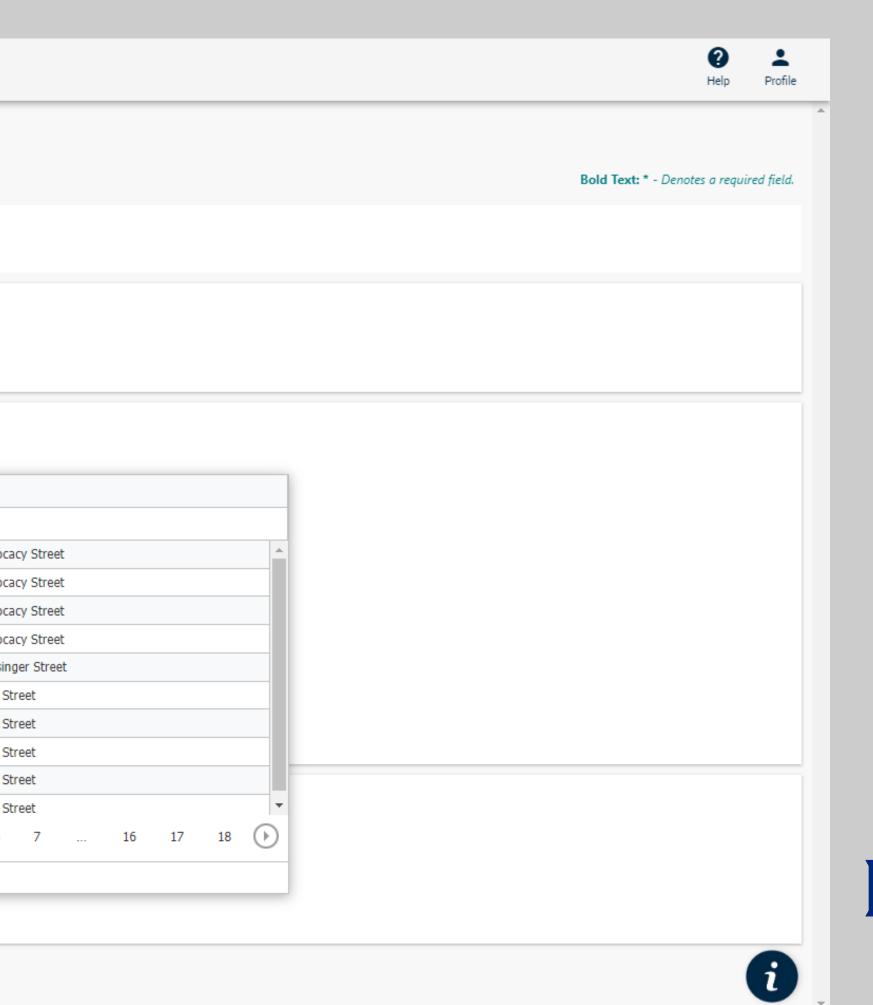

# **B) LOCATION OF ISSUE** i. Location – Sally

| Asset     | Essentia                       | IS MY REQUES                            | STS                        |                         |          |                                              |                        |                        |
|-----------|--------------------------------|-----------------------------------------|----------------------------|-------------------------|----------|----------------------------------------------|------------------------|------------------------|
| 🖺 Save 🗄  | O Cancel                       |                                         |                            |                         |          |                                              |                        |                        |
|           | E HOUNDS!<br>for using our int | ternet service to submit work requests. | This service helps us to r | promptly attend to your | r issue: | s and concerns. Please complete              | this request form.     |                        |
| SELECT F  | REGION/SITE                    | Moravian University -                   | ç                          | iite: *                 | Main S   | treet Campus 👻 🖓                             |                        |                        |
| ✓ REQUEST | T DETAILS                      |                                         |                            |                         |          |                                              |                        |                        |
| Work      | Category: *                    | Select v                                | ı                          | ocation: *              |          | - 2                                          |                        |                        |
| Area/     | Room #: *                      |                                         |                            | _                       | -        | Name                                         | Location #             | Path                   |
| Work      | requested: *                   |                                         |                            | в / ц                   |          |                                              |                        |                        |
|           |                                |                                         |                            |                         | >        | 1019 Monocacy Street                         | 200000209              | 1019 Mono              |
| Ch        | noose t                        | the location the                        | work is                    | - F                     | >        | 1021 Monocacy Street                         | 200000001              | 1021 Mono<br>1023 Mono |
| to        | be per                         | formed at.                              |                            |                         | >        | 1023 Monocacy Street<br>1025 Monocacy Street | 200000002<br>200000003 | 1023 Mono<br>1025 Mono |
|           | •                              |                                         |                            |                         | >        | 1028 Geissinger Street                       | 200000005              | 1028 Geiss             |
|           |                                |                                         |                            |                         | >        | 1130 Main Street                             | 1130 Main Street       | 1130 Main              |
|           |                                |                                         |                            |                         | >        | 1132 Main Street                             | 200000007              | 1132 Main              |
|           |                                |                                         |                            |                         | >        | 1136 Main Street                             | 200000008              | 1136 Main              |
| 100.075   | Dogueror /                     |                                         |                            |                         | >        | 1138 Main Street                             | 200000009              | 1138 Main              |
| ✓ UPLOAD  | DOCUMENT/II                    | MAGE                                    |                            |                         | >        | 1140 Main Street                             | 200000010              | 1140 Main              |
| Docur     | ments/Images:                  | Drag & Drop file(s) here to upload      | Browse                     | _                       | Pag      | ie 1 of 18 (179 items)                       | 1 2 3 4                | 5 6                    |
|           |                                |                                         |                            |                         |          |                                              |                        |                        |

### C) Area/Room # i. Location – Sally i.i. Area/Room #