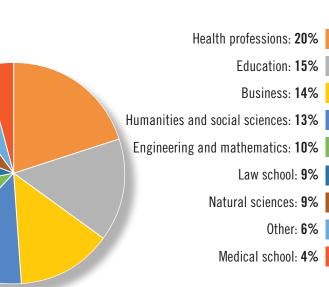

## Postgraduate Study

The 69 graduates pursuing additional education are in the following fields of study:

- Health professions (14) »
- Business (10) »
- Education (10) »
- Humanities and » social sciences (9)
- Engineering and » mathematics (7)
- Law school (6) »
- Natural sciences (6) »
- Other (4) »
- Medical school (3) »