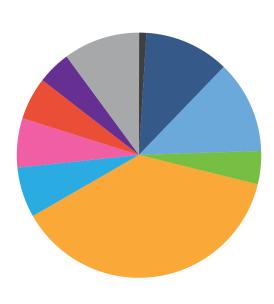

## **POSTGRADUATE STUDY**

Of the 90 graduates pursuing additional education, here are their pursuits:

- **34** Health professions
- 11 Education
- 10 Business
- 9 Other
- 6 Humanities and social sciences
- Health professions: 38%
- Education: 12%
- Business: 11%
- Other: 10%
- Law school: 7%
- Humanities and social sciences: 7%
- Medical school: 6%
- Engineering and mathematics: 4%
- Natural sciences: 4%
- Animal science: 1%

- 6 Law school
- 5 Medical school
- 4 Engineering and mathematics
- 4 Natural sciences
- 1 Animal science