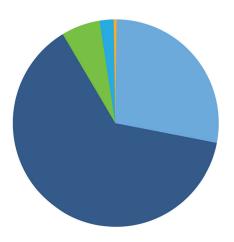

**204** Employed full-time (includes service, military, and freelance)

90 Pursuing postgraduate studies

19 Employed part-time

7 Still seeking employment

1 Not seeking employment

Employed full-time: 64%

Pursuing postgraduate studies: 28%

Employed part-time: 6%

Still seeking employment: 2%

Not seeking employment: 0%