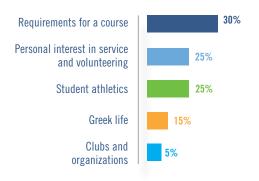

#### Who Serves?

About 71% of Moravian College students participated in some form of civic engagement in 2019-20.