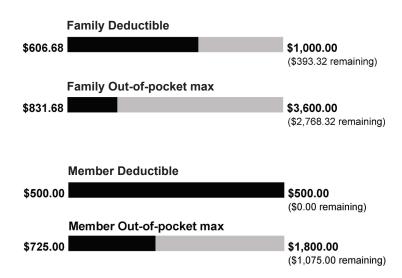

Call us at 1.800.123.4567

Visit us in person at one of our Capital Blue Health and Wellness Centers. Go to CapitalBlueStore.com for hours and locations.

Your benefits status

Want to know how much you've paid toward your deductible and out-of-pocket maximum so far this year? Sign in to your secure member account at capbluecross.com.