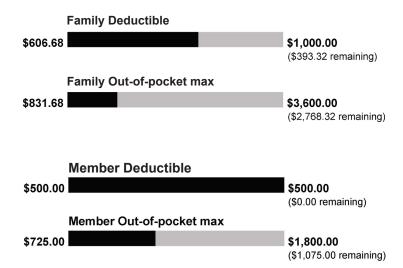

#### Your benefits status

Want to know how much you've paid toward your deductible and out-of-pocket maximum so far this year? Sign in to your secure member account at **capbluecross.com**.

Where to get help
Check out our series of
Health Insurance 101 videos on the
Capital BlueCross channel on Youtube.