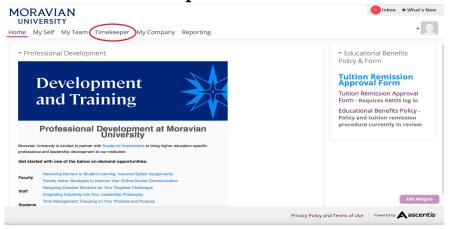

## MORAVIAN UNIVERSITY

4. Click "Timekeeper"

5. Find the "My Team" tab located under the person icon in the right hand corner of the screen. Click "My Team"

6. Hover over "Attendance" and then click "Accruals"