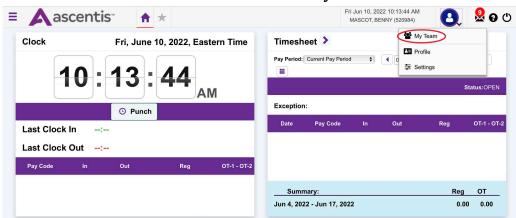

## MORAVIAN UNIVERSITY

4. Click "Timekeeper"

5. Find the "My Team" tab located under the person icon in the right hand corner of the screen. Click "My Team"

6. Hover over "Attendance" and then click "Accruals"