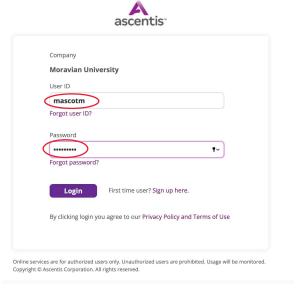

## HOW TO VIEW YOUR DIRECT REPORT(S) ACCRUAL BALANCES

- 1. Go to: HRportal.moravian.edu
- 2. Type in Net ID username and password (This is the username and password you use to log into the computer. Your network ID is either your 'me' account or your last name first initial)