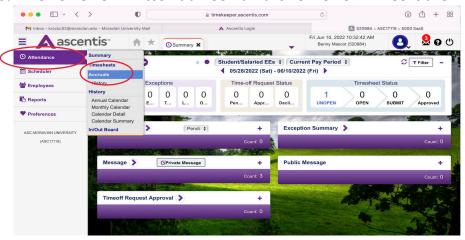

## MORAVIAN UNIVERSITY

4. Click "Timekeeper"

5. Find the "My Team" tab located under the person icon in the right hand corner of the screen. Click "My Team"

6. Hover over "Attendance" and then click "Accruals"