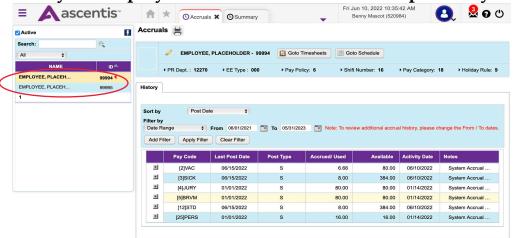

## MORAVIAN UNIVERSITY

7. Find your employee in the list located at the top left of your page

8. Here you can see the available accrual balance