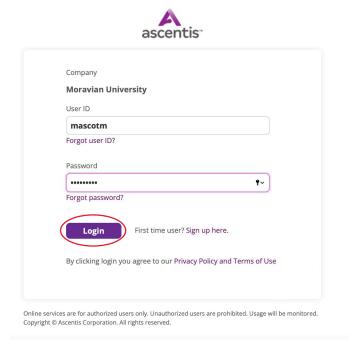

3. Click on "Login"

Should you require assistance using these instructions or employee self-service in general, please contact HR@moravian.edu or call 610-861-1527.