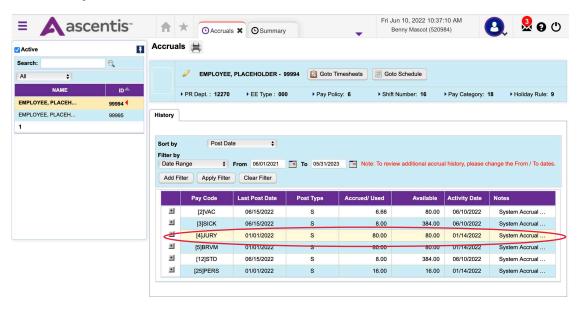

## MORAVIAN UNIVERSITY

7. Find your employee in the list located at the top left of your page

8. Here you can see the available accrual balance