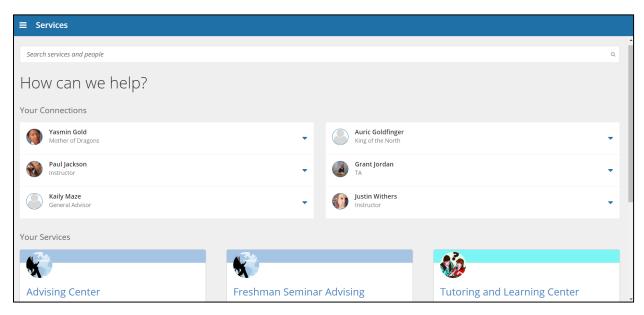

### Connect to people and services that can help you

The **My Success Network** and **Courses** channels display the people and services that are available to help you succeed. Here you can find key contact information as well as links to student service web sites and online appointment scheduling.

### My Success Network

Select **My Success Network** from the navigation menu to display your personalized network. This channel lists the people and resources that are available to assist you. For each person or service listed, you will find contact information, supporting websites, and, if online scheduling is enabled, a link to Schedule Appointment. If a service includes a waiting room for walk-in appointments, you can click the "Waiting Room" link to find out how many students are currently in line.

The Services that are most relevant to you are displayed first. Select Show Other Services at the bottom of the page to see additional services.