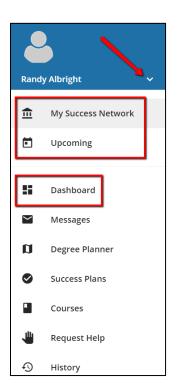

Momentum provides you with a central location to connect to the people and services that can help you finish what you start – all accessible from the side navigation menu of your **Home** page.

The navigation menu includes access to a customizable profile and personalized channels that make it easy to schedule the dedicated time you need with your instructors, advisors, or counselors. Starfish can also help you manage the steps you need to take to stay on track and meet your goals.

Use the **Upcoming** tab to keep track of upcoming appointments, and your personalized **Dashboard** to see assignments, plans, and recommendations from your instructors.

Not sure what you need? Email studentsuccess@moravian.edu.

### Connect to people and services that can help you

The **My Success Network** and **Courses** channels display the people and services that are available to help you succeed. Here you can find key contact information as well as links to student service web sites and online appointment scheduling.

### My Success Network

Select **My Success Network** from the navigation menu to display your personalized network. This channel lists the people and resources that are available to assist you. For each person or service listed, you will find contact information, supporting websites, and, if online scheduling is enabled, a link to Schedule Appointment. If a service includes a waiting room for walk-in appointments, you can click the "Waiting Room" link to find out how many students are currently in line.

### Courses

Select **Courses** from the side navigation menu to display information about courses you are enrolled in as well as contacts and available support related to each. Like the **My Success Network** channel, it is personalized to show the people and services specific to the courses you are taking, and gives you the ability to Schedule Appointment or Request Help related to a