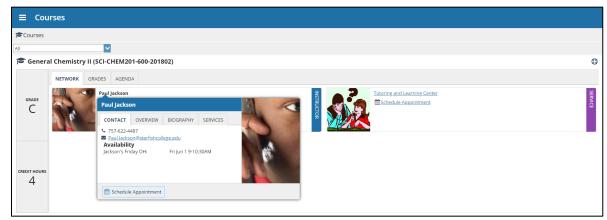

### Courses

Select **Courses** from the side navigation menu to display information about courses you are enrolled in as well as contacts and available support related to each. Like the **My Success Network** channel, it is personalized to show the people and services specific to the courses you are taking, and gives you the ability to Schedule Appointment or Request Help related to a

Or, from the **Courses** channel, select **Schedule Appointment** below the contact information for the desired person or service.

| ide the ent with,         |                  |            | Calvin Joh               | Schedule                              |
|---------------------------|------------------|------------|--------------------------|---------------------------------------|
|                           | *                | $\bigcirc$ | Student Sen              | Email                                 |
|                           | Reque            | $\bigcirc$ | Clara Kass<br>Department | Call                                  |
|                           | * Type<br>Course |            |                          | View Profile                          |
|                           | Details          | S          | Don Maitz<br>Professor   | <b>_</b>                              |
| chedule Appointment       |                  |            |                          |                                       |
| Kaily Ma<br>General Advis |                  |            | Monday 9:0<br>Monday 7:0 | 0 - 8:00 PM<br>hursday 7:00 - 8:00 AM |
| do you need help with?    |                  |            |                          | Never Mind Submit                     |
| ly Advising ¢<br>ing      |                  |            |                          | ~ <b></b> ]                           |