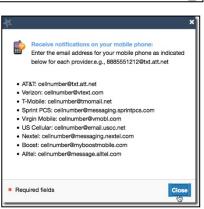

To have Momentum emails sent to your mobile phone (in addition to sending to your primary institutional email address):

| Alternate Email  | 5132842342@txt.att.net                                            | 0                                    |  |
|------------------|-------------------------------------------------------------------|--------------------------------------|--|
|                  | All notifications will be sent to your institution email address. | Cell Phone Users: Read more details. |  |
| Email Preference | Also send notifications to my alternate email address             | d'etomat.                            |  |
|                  |                                                                   |                                      |  |

- Enter the *email address* of your mobile phone in the Alternate Email field. This address will be a combination of your phone number plus carrier information. Click the more information icon (□) for a list of common carriers and email address formats:
- Check the Also send notifications to my alternate email address radio button.