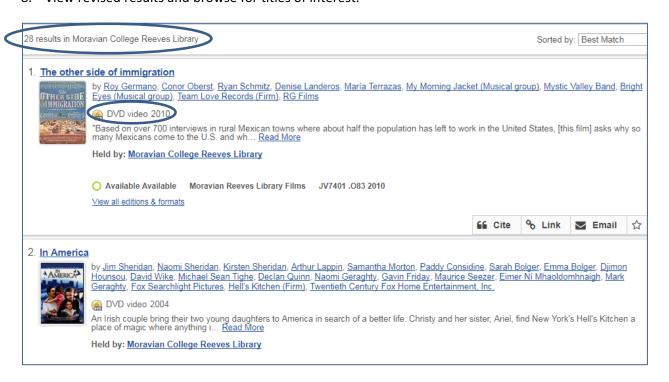

## 7. Limit Format to Video

8. View revised results and browse for titles of interest.

9. You may also want to limit to a more recent date range or custom date range by selecting Year in the Options on the left side of the screen.