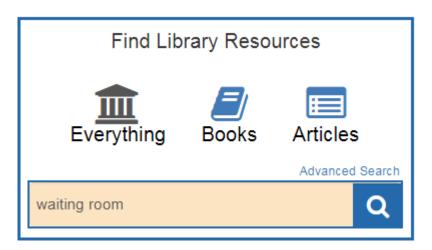

## Searching for Films in Moravian's Collection

- 1. Go to Reeves library website http://home.moravian.edu/public/reeves/
- 2. Enter keywords for a film title

3. View results and note the format under the title information