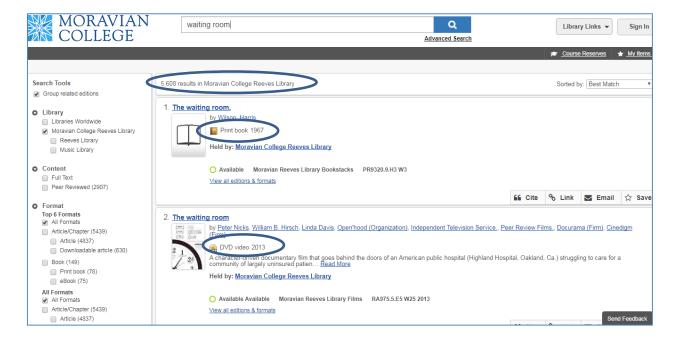

## Searching for Films in Moravian's Collection

- 1. Go to Reeves library website http://home.moravian.edu/public/reeves/
- 2. Enter keywords for a film title

3. View results and note the format under the title information

4. If you receive many results, limit your search under the Format option on the left to Video

5. You can also browse videos in a subject area by searching on topic keywords

6. Retrieve full results for items in all formats in Reeves library collection