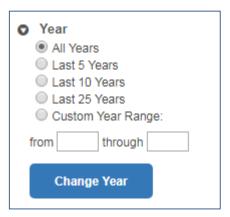

## 7. Limit Format to Video

8. View revised results and browse for titles of interest.

9. You may also want to limit to a more recent date range or custom date range by selecting Year in the Options on the left side of the screen.