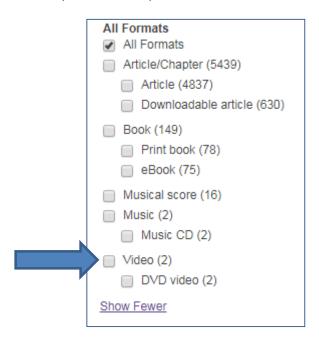

4. If you receive many results, limit your search under the Format option on the left to Video

5. You can also browse videos in a subject area by searching on topic keywords

6. Retrieve full results for items in all formats in Reeves library collection

## 7. Limit Format to Video

8. View revised results and browse for titles of interest.

9. You may also want to limit to a more recent date range or custom date range by selecting Year in the Options on the left side of the screen.