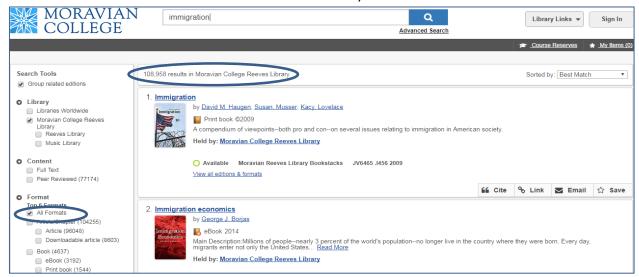

## Searching for Films in Moravian's Collection

- 1. Go to Reeves library website http://home.moravian.edu/public/reeves/
- 2. Enter keywords for a film title

3. View results and note the format under the title information

4. If you receive many results, limit your search under the Format option on the left to Video

5. You can also browse videos in a subject area by searching on topic keywords

6. Retrieve full results for items in all formats in Reeves library collection

## 7. Limit Format to Video

8. View revised results and browse for titles of interest.

9. You may also want to limit to a more recent date range or custom date range by selecting Year in the Options on the left side of the screen.