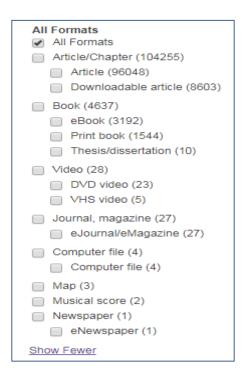

4. If you receive many results, limit your search under the Format option on the left to Video

5. You can also browse videos in a subject area by searching on topic keywords

6. Retrieve full results for items in all formats in Reeves library collection

## 7. Limit Format to Video

8. View revised results and browse for titles of interest.

9. You may also want to limit to a more recent date range or custom date range by selecting Year in the Options on the left side of the screen.